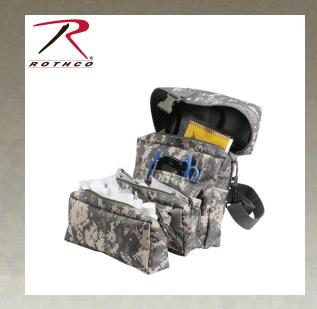

## **Rothco MOLLE Medical Kit Bag**

Rothco's ACU Camo medical kit bag is M.O.L.L.E compatible and is constructed with a tough heavyweight polyester material. The military style medic bag features three expandable compartments ideal for storing first aid material, a quick release buckle on the flap which allows for easy access, adjustable shoulder strap and durable carry handle. Rothco's MOLLE Medical Kit Bag measures 10" x 8" x 5 1/2". Accessories pictured are not included. WARNING: This product contains a chemical known to the State of California to cause cancer, birth defects and other reproductive harm.