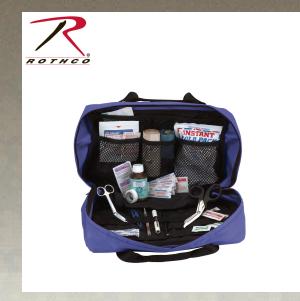

## **Rothco EMS Trauma Bag**

Made Of Heavy-duty Water Resistant, 5 Large Interior Panels And Mesh Pockets, Elastic Section Instrument Divider And Oxygen Bottle Loops, Sectioned Pockets For Large Bandages And Instrument Use, Opens Flat For Easy Access To Supplies, with Star Of Life Emblem. Accessories not included. WARNING: This product contains a chemical known to the State of California to cause cancer, birth defects and other reproductive harm.