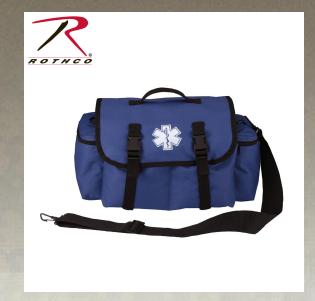

## Bag

Rothco's Medical Rescue Response Bag features a sturdy 1000D Polyester, 3 section central compartment, zip-flap storage pockets & tool loops, 2 zippered side pouches, top carry handle, adjustable shoulder strap, and a quick-release buckle and hook & loop closures. The EMT bag also features a reflective "Star of Life" emblem and is available in Orange and Navy Blue. Accessories sold separately. WARNING: This product contains a chemical known to the State of California to cause cancer, birth defects and other reproductive harm.