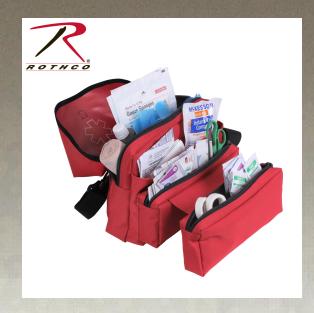

## **Rothco EMS Medical Field Kit**

Rothco's EMS Medical Field Kit is made from a durable 1000D Polyester material that features the Star of Life Emblem on the front. The Medical Field Kit is ideal for EMT/EMS professionals with its quick release buckle and 3 expandable compartments that allow the user to access their medical equipment with ease. Accessories not included.