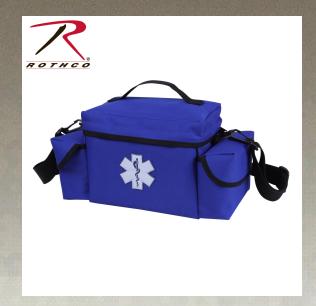

## **Rothco EMS Rescue Bag**

Rothco's EMS Rescue Bag is made of heavy-duty water resistant 1000D polyester material and features tons of pockets and dividers for all your emergency medical equipment. Rothco EMS Bag has 2 side pockets, 2 interior pockets with an additional 4 section divider for shears and instruments, detachable and adjustable shoulder strap and Star of Life Emblem printed on the front. Accessories not included.

## **Specifications**

| Property             | Value                                                       |
|----------------------|-------------------------------------------------------------|
| Brand                | Rothco                                                      |
| Material Specs       | 1000D polyester                                             |
| UPC Label On Product | Yes                                                         |
| Dimensions           | 6" H X 6-1/2" D X 12-1/2" L                                 |
| Pockets              | 4                                                           |
| Components           | Detachable And Adjustable 1-1/2 inches Web Shoulder Strap , |
| Product Origin       | CHN                                                         |
| Catalog page         | 226                                                         |