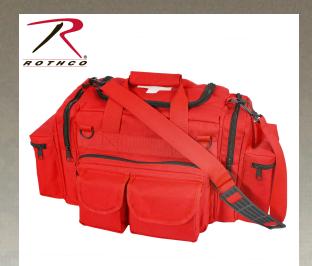

## **Rothco EMT Bag**

Rothco's EMT Bag is perfect for emergency personnel to keep their medical equipment and gear well organized. The ems rescue bag features 8 pockets and pouches including 1 large main compartment (12" x 8" x 11") with removable compartment organizer, 2 large side zipper compartments, 2 zippered side pockets, 1 front zippered compartment, 2 front pouches with hook and loop closure and D-rings. The emergency supply bag had been designed with a U-shaped zipper flap opening, which allows for easy access to equipment and supplies. For ease of carrying the bag is equipped with an adjustable and removable shoulder strap and top carry handle. In addition, Rothco's EMT Shoulder Bag features a rear 6-loop bandolier for attaching additional gear. \*Accessories pictured are not included.