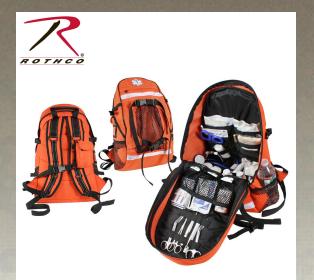

## **Rothco EMS Trauma Backpack**

Rothco's EMS Trauma Backpack offers ample storage options for your medical supplies in an easy to carry pack. The trauma bag features one large main compartment with tons of storage options including several interior pockets, pouches and elastic loops for pens and additional medical supplies. The backpack also features external mesh pockets on the front and side of the pack. In addition, the bag features reflective stripping, ID holder on the side and has a screened white cross on the front. Ideal for emergency medical personnel or first aid kit.

## **Specifications**

| Property               | Value                                 |
|------------------------|---------------------------------------|
| Material               | Polyester                             |
| Brand                  | Rothco                                |
| Dimensions             | Main Compartment - 12" x 18.5" x 7.5" |
| Material Specs         | polyester                             |
| UPC Label On Product   | Yes                                   |
| Certification          | ISO Certified                         |
| Closures And Fasteners | Hook and Loop, Zipper                 |
| Product Origin         | CHN                                   |
| Printable              | Yes                                   |
| Color                  | Orange, Red                           |
| Catalog page           | 227                                   |