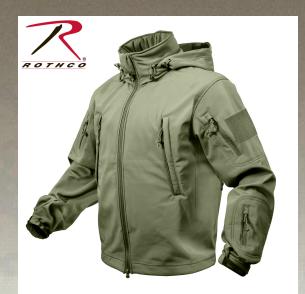

## **Shell Jacket**

**Rothco's Soft Shell Tactical Jackets are** constructed with a breathable moisture wicking fabric and feature a waterproof polyester shell. The 3-Layer construction deflects the wind, wicks away moisture and retains body heat. While the jacket was designed for people in the field, this versatile jacket can be seen on the street to the slopes and is great for embroidery. The tactical jacket also features a versatile hood that can be concealed within a zipper pouch in the collar and can also be detached from the jacket completely. Additional highlights of Rothco's soft shell jacket include vented zipper under each arm, 4" X 4" loop side of hook & loop on each shoulder for patch attachment, drawstring waist, elastic hook & loop adjustable wrist cuffs.

## **Specifications**

| Property               | Value                                                                  |
|------------------------|------------------------------------------------------------------------|
| Pockets                | 8                                                                      |
| Closures And Fasteners | Hook and Loop, Elastic, Drawstring, Zipper                             |
| Components             | 4" X 4" Loop side of Hook & Loop on each shoulder for patch attachment |
| Brand                  | Rothco                                                                 |
| Size Chart             | Spec Ops Soft Shell Jacket                                             |
| UPC Label On Product   | Yes                                                                    |
| Waterproof             | Yes                                                                    |
| Moisture Wicking       | Yes                                                                    |
| Water Resistant        | Yes                                                                    |
| Certification          | ISO Certified                                                          |
| Gender / Age           | Adult                                                                  |
| Material               | Polyester, Fleece                                                      |
| Material Specs         | 100% Polyester Outershell , 100% Fleece Liner                          |
| Weather                | Cold Weather                                                           |
| Product Origin         | CHN                                                                    |
| Printable              | Yes                                                                    |
| Catalog page           | 36                                                                     |