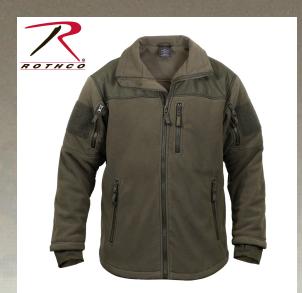

## Rothco Spec Ops Tactical Fleece Jacket

Rothco's Spec Ops Tactical Fleece Jacket is made of 100% heavyweight polyester fleece and has an interior tricot lining for added warmth. This tactical jacket offers a total of five zippered pockets: one left chest pocket, two front slash pockets, and two shoulder pocket each having a 3 <sup>3</sup>⁄<sub>4</sub>" square loop field for patches. A mandarin collar, hanging hook, shoulder and forearm yokes, and an internal main zipper flap is all featured on this special operations fleece jacket. Drawstring waist for a perfect, comfortable fit. Whatever you do in Rothco's tactical jacket, the foldout cuffs include thumbholes to prevent the sleeves from riding up.