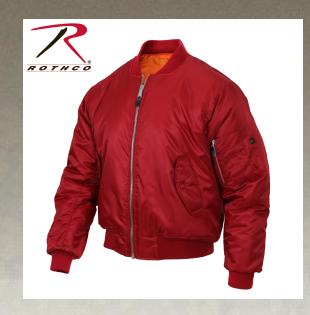

## **Rothco MA-1 Flight Jacket**

Rothco's MA-1 Flight Jacket features a fully reversible rescue orange polyester lining, and a 100% nylon water repellent outer shell to give a classic bomber jacket look. A poly fiberfill lining and zippered front closure and storm flap help keep you warm. The MA-1 Jacket has an extra full cut and ribbed knit collar, cuffs, and waistband for a perfect, comfortable fit. A zippered utility pocket and outside pencil pocket on the left sleeve, two front slash pockets, and two interior slash pockets offer many storage options for essential gear. Brass zippers and leather pull tabs add to this classic military style jacket.

## **Specifications**

| Property               | Value                   |
|------------------------|-------------------------|
| Brand                  | Rothco                  |
| Closures And Fasteners | Snaps, Zipper           |
| UPC Label On Product   | Yes                     |
| Size Chart             | MA-1 Flight Jacket      |
| Water Resistant        | Yes                     |
| Cold Weather           | Yes                     |
| Weight                 | 1.9 LBS                 |
| Certification          | ISO Certified           |
| Gender / Age           | Adult                   |
| Material               | Nylon, Polyester        |
| Material Specs         | 100% nylon              |
| Weather                | Cold Weather            |
| Pockets                | 5                       |
| Components             | utlity and pencil pouch |
| Product Origin         | CHN                     |
| Printable              | Yes                     |
| Catalog page           | 28                      |